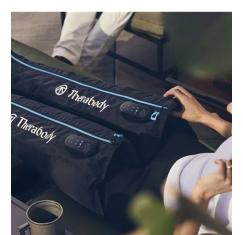

#### ROYAL

THERACUP™ TruGrade Technology™ TheraFace PRO

THE ULTIMATE **DEVICE FOR FACIAL** HEALTH

ADVANCED HEAT & VIBRATION CUPPING THERAPY

**RECOVERY AIR-PRO FULLY** CUSTOMIZABLE PNEUMATIC COMPRESSION SYSTEM